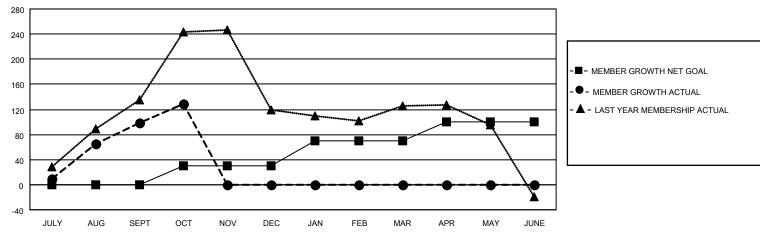

## District 307 A1

| Clubs         |               |             |               | Members               |                         |                         |                                                    |  |
|---------------|---------------|-------------|---------------|-----------------------|-------------------------|-------------------------|----------------------------------------------------|--|
|               | RESULTS FOR   | R 2020-2021 |               | RESULTS FOR 2020-2021 |                         |                         |                                                    |  |
| QUARTER       | NEW CLUB GOAL | NEW CLUBS   | DROPPED CLUBS | QUARTER MEM           | IBER GROWTH NET<br>GOAL | MEMBER GROWTH<br>ACTUAL | DROPPED<br>MEMBERS ACTUAL<br>(including transfers) |  |
| JULY/AUG/SEPT | 0             | 1           | 0             | JULY/AUG/SEPT         | 0                       | 159                     | 54                                                 |  |
| OCT/NOV/DEC   | 1             | 0           | 0             | OCT/NOV/DEC           | 30                      | 36                      | 3                                                  |  |
| JAN/FEB/MAR   | 2             | 0           | 0             | JAN/FEB/MAR           | 40                      | 0                       | 0                                                  |  |
| APR/MAY/JUNE  | 1             | 0           | 0             | APR/MAY/JUNE          | 30                      | 0                       | 0                                                  |  |

### GOALS AND ACTUAL MEMBERS CUMULATIVE

| DROPPED CLUBS: 0 |    | 48 CLUBS OF 87 ADDED 1 OR MORE | GENDER DISTRIBUTION        |                |     |
|------------------|----|--------------------------------|----------------------------|----------------|-----|
|                  |    | NEW MEMBERS                    | MALE                       | 999 (44.20%)   |     |
|                  |    |                                | FEMALE                     | 1,261 (55.80%) |     |
| DROPPED MEMBERS  |    |                                |                            |                |     |
| DECEASED         | 5  | CLICK HERE FOR CUMULATIVE      | TOTAL FAMILY UNIT MEMBERS  |                | 635 |
| CLUB CANCELLED 0 |    | MEMBERSHIP DATA                |                            |                | 200 |
| OTHER            | 52 |                                | FAMILY MEMBERS PAYING HALF |                | 366 |
| TOTAL            | 57 |                                |                            |                |     |

Results as of: 10/31/2020