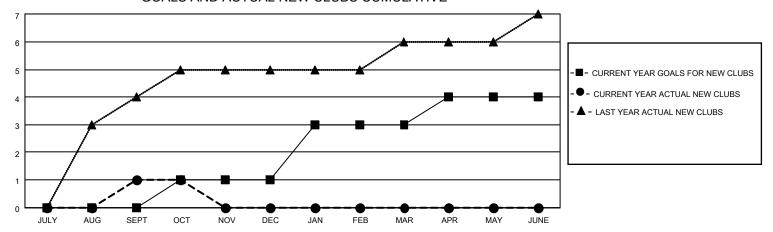

## District 307 A1

| Clubs         |               |             |               | Members               |                         |                         |                                                    |  |
|---------------|---------------|-------------|---------------|-----------------------|-------------------------|-------------------------|----------------------------------------------------|--|
|               | RESULTS FOR   | R 2020-2021 |               | RESULTS FOR 2020-2021 |                         |                         |                                                    |  |
| QUARTER       | NEW CLUB GOAL | NEW CLUBS   | DROPPED CLUBS | QUARTER MEM           | IBER GROWTH NET<br>GOAL | MEMBER GROWTH<br>ACTUAL | DROPPED<br>MEMBERS ACTUAL<br>(including transfers) |  |
| JULY/AUG/SEPT | 0             | 1           | 0             | JULY/AUG/SEPT         | 0                       | 159                     | 54                                                 |  |
| OCT/NOV/DEC   | 1             | 0           | 0             | OCT/NOV/DEC           | 30                      | 36                      | 3                                                  |  |
| JAN/FEB/MAR   | 2             | 0           | 0             | JAN/FEB/MAR           | 40                      | 0                       | 0                                                  |  |
| APR/MAY/JUNE  | 1             | 0           | 0             | APR/MAY/JUNE          | 30                      | 0                       | 0                                                  |  |

### GOALS AND ACTUAL NEW CLUBS CUMULATIVE

Results as of: 10/31/2020